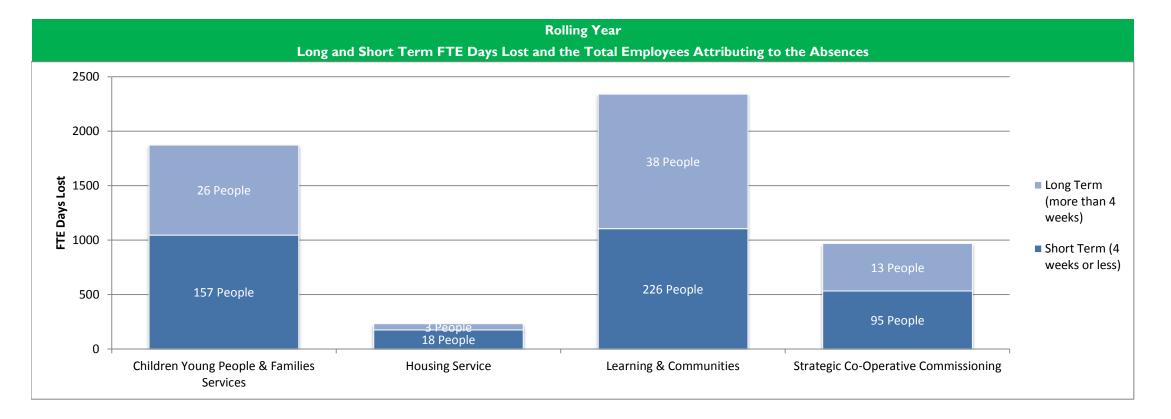

## People (Exc Schools) December 2016

|                                           | Tot                        | Comparison of Average Days Lost to Directorate<br>Target (Rolling Year)                 |                                    |                            |      |           |                                  |                                                                        |  |
|-------------------------------------------|----------------------------|-----------------------------------------------------------------------------------------|------------------------------------|----------------------------|------|-----------|----------------------------------|------------------------------------------------------------------------|--|
|                                           | Number of FTE<br>Employees | Total Work Days<br>Available (FTE)<br>(Based on<br>calculation, not an<br>exact figure) | Total FTE Days Lost<br>to Sickness | Percentage<br>of Days Lost |      | Days Lost | Directorate<br>Target<br>(16/17) | Comparison of<br>Average to<br>Directorate<br>Target (Rolling<br>Year) |  |
| Directorate                               | 1.00                       | 228.00                                                                                  | 2.00                               | 0.88%                      | 2.00 | 0.00      | 7.25                             | -5.25                                                                  |  |
| Children Young People & Families Services | 337.14                     | 76,868.66                                                                               | ١,872.76                           | 2.44%                      | 5.55 | 0.63      | 6.32                             | -0.77                                                                  |  |
| Housing Service                           | 36.10                      | 8,230.80                                                                                | 231.00                             | 2.81%                      | 6.40 | 0.22      | 8.50                             | -2.10                                                                  |  |
| Learning & Communities                    | 275.29                     | 62,765.63                                                                               | 2,340.03                           | 3.73%                      | 8.50 | 0.80      | 7.76                             | 0.74 🥚                                                                 |  |
| Strategic Co-Operative Commissioning      | 126.42                     | 28,822.95                                                                               | 968.07                             | 3.36%                      | 7.66 | 1.02      | 8.11                             | -0.45 🔵                                                                |  |
| People                                    | 775.95                     | 176,916.04                                                                              | 5,413.86                           | 3.06%                      | 6.98 | 0.73      | 7.25                             | -0.27 🔵                                                                |  |