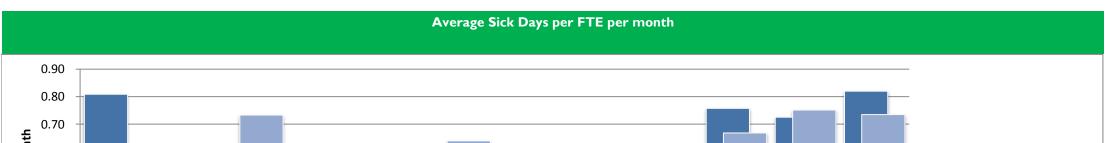

| Average Number of Sick Days per FTE for the rolling year ended: |        |        |        |        |        |        |        |        |        |        |        |        |
|-----------------------------------------------------------------|--------|--------|--------|--------|--------|--------|--------|--------|--------|--------|--------|--------|
| Department                                                      | Jan 16 | Feb 16 | Mar 16 | Apr 16 | May 16 | Jun 16 | Jul 16 | Aug 16 | Sep 16 | Oct 16 | Nov 16 | Dec 16 |
| Children Young People & Families Services                       | 6.50   | 6.32   | 6.42   | 6.17   | 6.14   | 6.43   | 6.30   | 6.31   | 6.24   | 6.38   | 6.12   | 5.55   |
| Housing Service                                                 | 8.45   | 8.30   | 8.85   | 9.73   | 9.71   | 11.44  | 10.37  | 8.72   | 8.12   | 7.57   | 6.81   | 6.40   |
| Learning & Communities                                          | 7.46   | 7.40   | 7.86   | 8.11   | 8.59   | 8.91   | 9.44   | 9.43   | 8.66   | 8.80   | 8.80   | 8.50   |
| Strategic Co-Operative Commissioning                            | 9.03   | 8.72   | 8.61   | 8.44   | 7.89   | 7.87   | 7.72   | 8.46   | 8.95   | 8.52   | 7.55   | 7.66   |
| People                                                          | 7.30   | 7.16   | 7.40   | 7.40   | 7.44   | 7.76   | 7.84   | 7.89   | 7.64   | 7.65   | 7.35   | 6.98   |